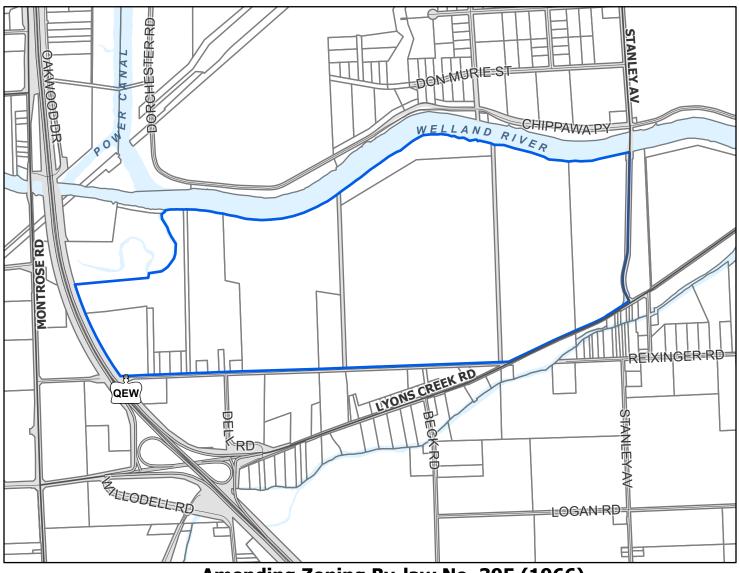

## SCHEDULE 1 TO BY-LAW NO. 2022-

Extent of Lands to be removed from the jurisdiction of By-law 395 (1966)

Amending Zoning By-law No. 395 (1966)

Description: LANDS LOCATED NORTH OF REIXINGER ROAD, EAST OF THE QEW, SOUTH OF THE WELLAND RIVER, WEST OF STANLEY AVENUE AND NORTH OF LYONS CREEK ROAD; BEING PART OF LOT 3, LOTS 4 TO 9, AND PART OF LOT 10 OF BROKEN FRONT CONCESSION IN THE FORMER TOWNSHIP OF WILLOUGHBY.

Applicant: CITY OF NIAGARA FALLS

Assessment #: 272513000400500, 272513000401200, 272513000401100, 272513000401000, 272513000400900, 272513000400800, 272513000400600, 2725???1012604, AM-2021-013 272513000400500, 272513000400400, 2513000400300, 2725???1009661 (cemetery), 272513000400200, 272513000400101, 272513000305000, 272513000304901, 272513000304900, 272513000304700