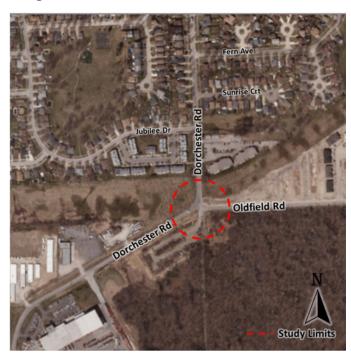

tudy Commencement Municipal Class Environmental Assessment

# Dorchester Road & Oldfield Road Intersection Improvements City of Niagara Falls

**Background:** The City of Niagara Falls (City) and through their consultant Associated Engineering (Ont). Ltd. (AE) has initiated a Municipal Class Environmental Assessment (MCEA) for the intersection improvements at Dorchester Road and Oldfield Road, in the City of Niagara Falls.

The MCEA Study will develop and evaluate a variety of intersection improvement alternatives including: do nothing, convert to a signalized intersection, and implement a roundabout.

**The Process:** In accordance with the Municipal Engineers Association's (MEA) *Municipal Class Environmental Assessment,* this Study is being planned as a *Schedule B.* The Study process



includes public and stakeholder consultation, development and evaluation of alternatives, an assessment of the impact of the proposed improvements, and identification of measures to mitigate any adverse impacts.

Public and stakeholder consultation is a key element of the MCEA process and input is invited for incorporation into the planning and design of this project. Comments received from the public will be considered in the development and evaluation of alternatives and preparation of the Project File Report. A Public Information Centre (PIC) will be held in the upcoming months to offer an opportunity to review the Study alternatives and provide input into the MCEA process.

For further information or to provide input into the MCEA process, please contact one of the project team membe