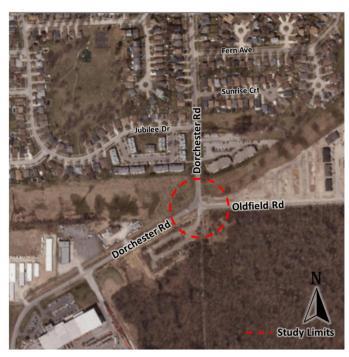

ation Centre** Municipal Class Environmental Assessment

# Dorchester Road & Oldfield Road Intersection Improvements City of Niagara Falls

**Background:** The City of Niagara Falls (City) and through their consultant Associated Engineering (Ont). Ltd. (AE) has initiated a Municipal Class Environmental Assessment (MCEA) for the intersection improvements at Dorchester Road and Oldfield Road, in the City of Niagara Falls.

As part of the MCEA process, the needs and opportunities have been identified, existing conditions have been documented and improvement alternatives have been developed and evaluated.

**The Process:** In accordance with the Municipal Engineers Association's (MEA) *Municipal Class Environmental Assessment*, this Study is being planned as a *Schedule B*. The Study process



includes public and stakeholder consultation, development and evaluation of alternatives, an assessment of the impact of the proposed improvements, and identification of measures to mitigate any adverse impacts.

Public and stakeholder consultation is a key element of the MCEA process and input is invited for incorporation into the planning and design of this project. Comments received from the public will be considered in the identification of the preferred solution and preparation of the Project File Report. A Public Information Centre (PIC) is scheduled for:

Wednesday July 6, 2022 5:00pm to 7:00pm McBain Community Centre 7150 Montrose Road, Niagara Falls ON L2H 3N3 Multi Purpose Room D/E, Second Floor

The PIC offers an opportunity to review study progress to-date, provide input into