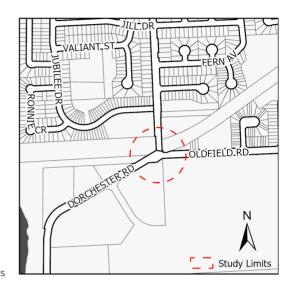

signed by telephone at 289-434-4804 or via email at laplantea@ae.ca.

Yours truly,

Andrea LaPlante, P.Eng. Project Manager

**Encl: Notice of Commencement** 



# **Notice of Public Information Centre**





# Dorchester Road & Oldfield Road Intersection Improvements

# PUBLIC INFORMATION CENTRE: WEDNESDAY, JULY 6, 2022

#### **BACKGROUND:**

The City of Niagara Falls (City) and through their consultant Associated Engineering (Ont). Ltd. (AE) has initiated a Municipal Class Environmental Assessment (MCEA) for the intersection improvements at Dorchester Road and Oldfield Road, in the City of Niagara Falls.

As part of the MCEA process, the needs and opportunities have been identified, existing conditions have been documented and improvement alternatives have been developed and evaluated.



#### **PROCESS:**

In accordance with the Municipal Engineers Association's (MEA) Municipal Class Environmental Assessment, this Study is being planned as a Schedule B. The Study process includes public and stakeholder consultation, development and evaluation of alternatives, an assessment of the impact of the proposed improvements, and identification of measures to mitigate any adverse impacts.

Public and stakeholder consultation is a key element of the MCEA process and input is invited for incorporation into the planning and design of this project. Comments received from the public will be considered in the identification of the preferred solution and preparation of the Project File Report.

#### A Public Information Centre (PIC) is scheduled for:

Date: Wednesday, July 6, 2022 Time: